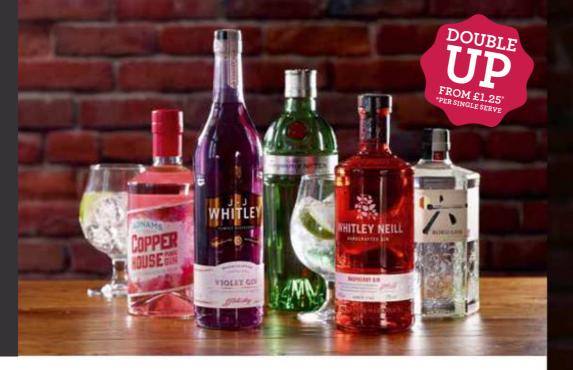

# The Gin PARLOUR

GIN &

£3.50

ALL OUR GINS ARE SERVED WITH BRITVIC SLIMLINE TONIC, PLENTY OF ICE AND FRUIT GARNISH. **UPGRADE TO FEVER-TREE PREMIUM TONIC FOR JUST 50P** 

#### WHITLEY NEILL **RHUBARB & GINGER**

**SWFFT & FRUITY** 

Essence of rhubarb adds a tart crisp edge to a smooth English gin base, whilst the ginger warms, adding a full-bodied finish. Garnished with orange

#### WHITLEY NEILL RASPBERRY

**SWEET & FRUITY** 

Perfectly balanced gin with a delicate, fruity taste and a lasting raspberry flavour. Garnished with lemon

#### JJ WHITLEY VIOLET

FLORAL & FRESH

A delicate taste of violet rounded off with a subtle sweetness and soft scents of juniper. Garnished with lemon

#### ADNAMS COPPER **HOUSE PINK**

SWFFT & FRUITY

A pink variation of the classic Copper House Gin, an original recipe using six botanicals alongside a helping of raspberry! It's a fun, pink twist on a great gin. Garnished with strawberries