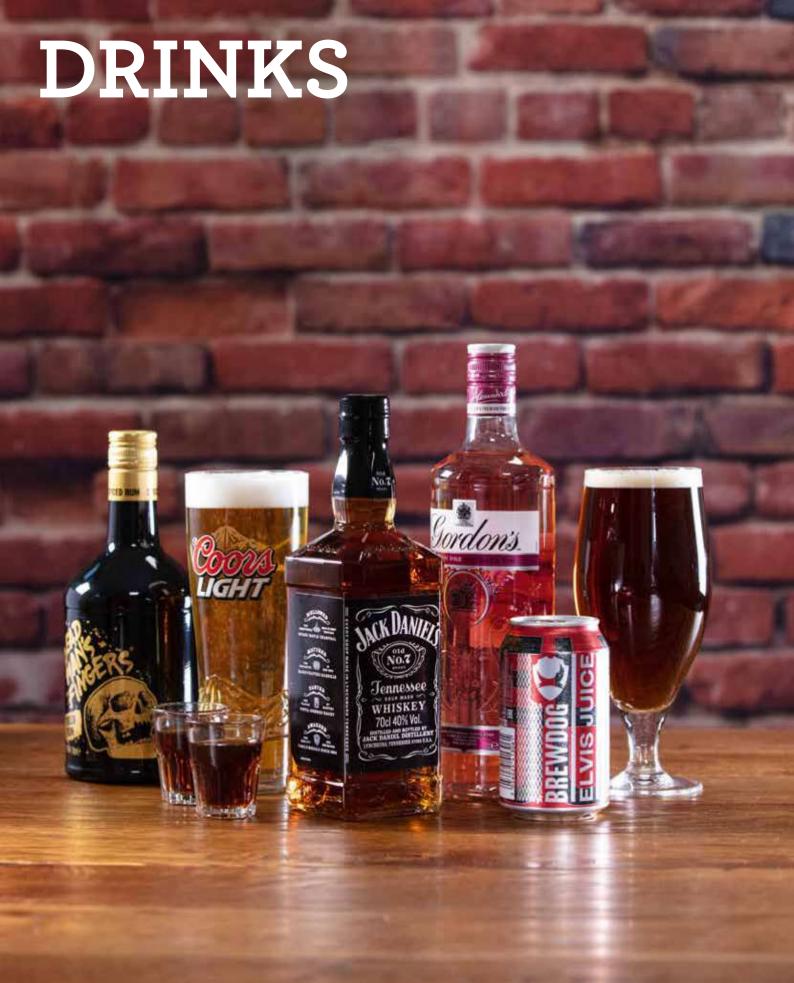

#### **CRAFT**

#### **GOOSE ISLAND IPA VE**

5.9% VOL 355ML

This India pale has a fruity aroma, set off by a dry malt middle and long hop finish

#### **GOOSE ISLAND 312 VE**

4.2% VOL 355ML

Inspired by the dialling code for Chicago, this American wheat ale appeals to lager and ale drinkers alike, delivering a crisp fruity flavour and year-round refreshment

#### **BREWDOG ELVIS JUICE VE**

6.5% VOL 330ML

An American-style IPA, loaded with fresh grapefruit and aromatic US hops for a tart but refreshing full-fruit flavour hit

#### **BREWDOG DEAD PONY CLUB VE**

3.8% VOL 330ML

Low-amplitude, high-voltage hop hit

#### **BEAVERTOWN NECK OIL**

4.3% VOL 330ML

Beavertown's every day, all day, easy drinking go-to IPA Light, crisp and punchy

BECKS

#### **ALCOHOL-FREE**

**BECK'S BLUE