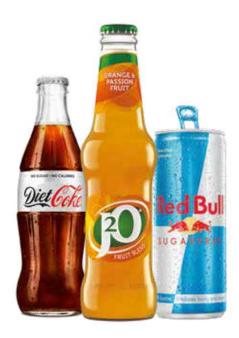

### Soft DŘINKS

**J20** 275ML

Orange and Passion Fruit Apple and Mango

**COCA COLA 330ML** 

**DIET COKE 330ML** 

**ORANGINA 250ML** 

**BOTTLEGREEN** 

Raspberry Lemonade or Elderflower Pressé

**RED BULL / RED BULL SUGARFREE** 

**POSH LIME & SODA** 

A refreshing lime and mint cordial served with sparkling soda and fresh lime

£2.50

£2.50

£2.50